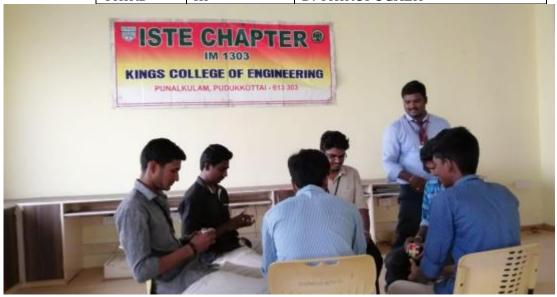

## **Students Actively Participated in SUDOKU**

## **About the Event**

For the skill enhancement of student community, a Sudoku competition on Technical skill was conducted for the ISTE Students members of mechanical department on 27.02.2019. Students actively participated in the competition Based on the completion of puzzle within the stipulated time.